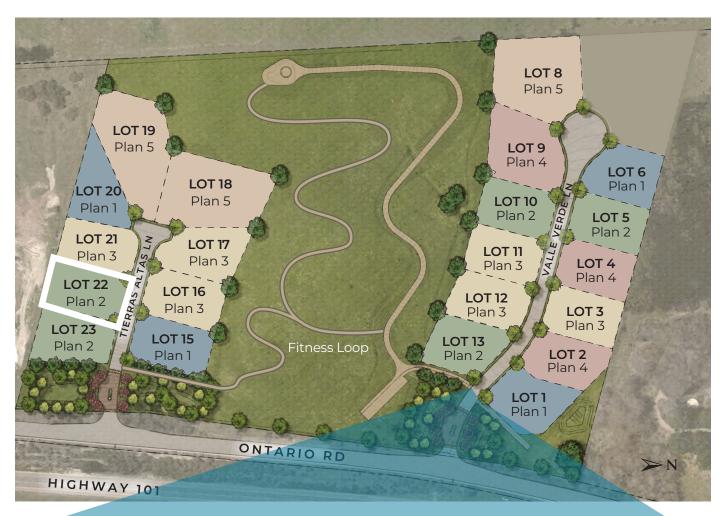

## **Community Map & Your Home**

Strategically located within Avila Canyon Estates, Lot 22 offers a peaceful retreat while maintaining connectivity within this exclusive community. The community map highlights Lot 22's placement, ensuring privacy and convenience.