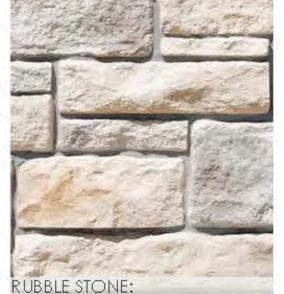

### Sophisticated Colors & Materials

Lot 22 features a refined color palette that complements its luxury farmhouse design. Exterior finishes are highlighted by Rubble Stone: Texas Cream, adding a touch of modern elegance. The roofing uses eco-friendly materials in 'Birchwood Shingle,' ensuring both durability and style. The fascia is SW Pure White, enhancing the overall aesthetic of this stunning home.