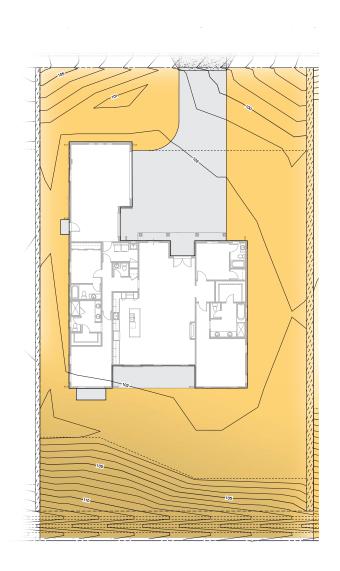

## **Scenic Beauty & Spacious Living**

14,797.8 sq. ft. – Expansive Estate Lot

Lot 22 offers a generous private retreat with a unique elevation built into a lush hillside. Enjoy beautiful panoramic views and the tranquility of nature. The spacious backyard is perfect for creating your dream outdoor living area, from a serene garden oasis to a luxurious patio for gatherings, all set against a picturesque hillside backdrop.

Lot Size = 14,797.8 SF±

**102.93' = Finished Floor Elevation** (concrete floor finished elevation)

**102.1' = Finished PAD Elevation** (dirt finished grading elevation)