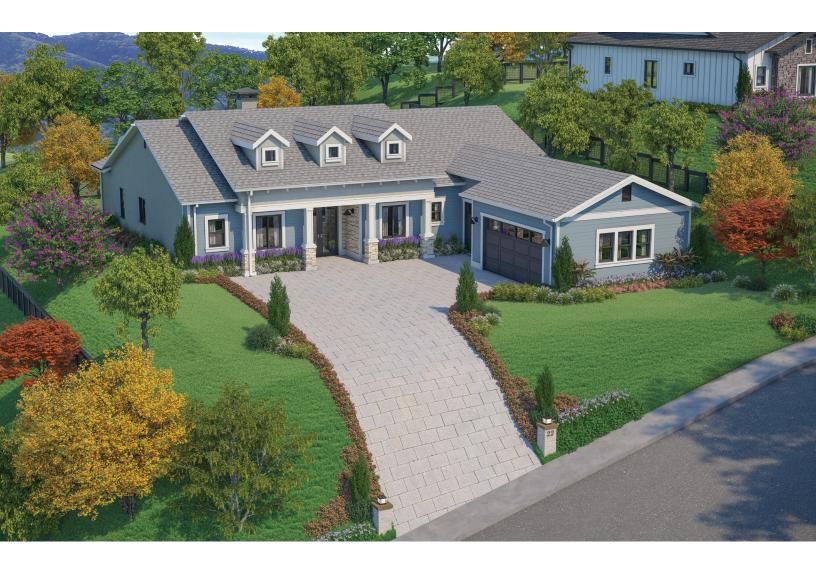

# Modern Farmhouse Charm

Experience the inviting warmth of Lot 22, Plan 2 at Avila Canyon Estates. This farmhouse design blends elegant architecture with the natural beauty of Avila Canyon, offering a perfect sanctuary for those who value bespoke details and a luxurious lifestyle.

### Sophisticated Colors & Materials

Lot 22 features a refined color palette that complements its luxury farmhouse design. Exterior finishes are highlighted by Rubble Stone: Texas Cream, adding a touch of modern elegance. The roofing uses eco-friendly materials in 'Birchwood Shingle,' ensuring both durability and style. The fascia is SW Pure White, enhancing the overall aesthetic of this stunning home.