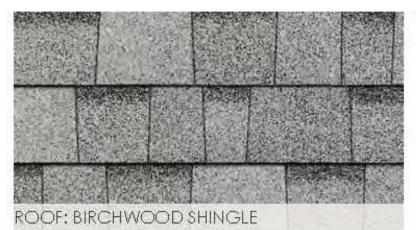

### Sophisticated Colors & Materials

Lot 22 features a refined color palette that complements its luxury farmhouse design. Exterior finishes are highlighted by Rubble Stone: Texas Cream, adding a touch of modern elegance. The roofing uses eco-friendly materials in 'Birchwood Shingle,' ensuring both durability and style. The fascia is SW Pure White, enhancing the overall aesthetic of this stunning home.