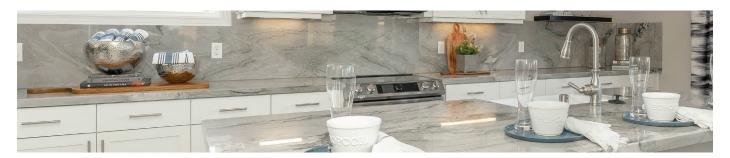

#### **Kitchen Design**

- Culinary Space: Elegant and spacious gourmet kitchen with oversized island
- **Countertops:** Premium quartz countertops for effortless upkeep
- Backsplash: 6" continued quartz backsplash
- Appliances: GE Cafe Energy Star-rated appliances
- Refrigerator: Pre-plumbed for water at refrigerator bay

#### **Interior Detailing**

- Ceilings: 10 ft. ceilings throughout
- Doors: 8 ft. entry doors, 8 ft. interior doors
- Cabinetry: Stain Grade Shaker Cabinets
- **Countertops:** Premium quartz countertops with a 6" splash
- Faucets: 8" spread bathroom faucets in the master bath, under-mount sinks in secondary baths
- Safety: Overhead fire suppression system
- Hardware: Satin Nickel finish hardware throughout
- Walls: Skip trowel hand textured walls
- Lighting: Prewired for custom lighting
- Flooring: Luxury Vinyl Plank (LVP) throughout all living areas, carpet in bedrooms
- Paint: Spare white velvet paint throughout
- Fireplace: Superior 55" linear gas fireplace