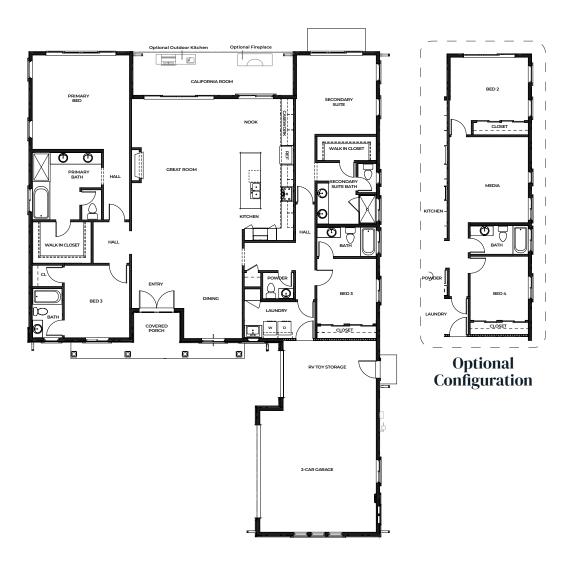

## Farmhouse Living: Your Floorplan

Total Area: 2,718 sq. ft.

Step into 2,718 sq. ft. of thoughtfully designed space in Lot 22. This single-level home features four bedrooms, including a primary suite and a secondary suite, and four and a half bathrooms. The open floorplan enhances flow and functionality, with a modern kitchen that opens into a grand living area, perfect for entertaining and relaxation. High-end finishes and state-of-the-art appliances ensure both comfort and style.

- · Bedrooms: 4 (optional media room configuration)
- · Bathrooms: 4.5 baths
- Garage Spaces: 3-car garage
- · Ceilings: 10'
- · Large Open Kitchen