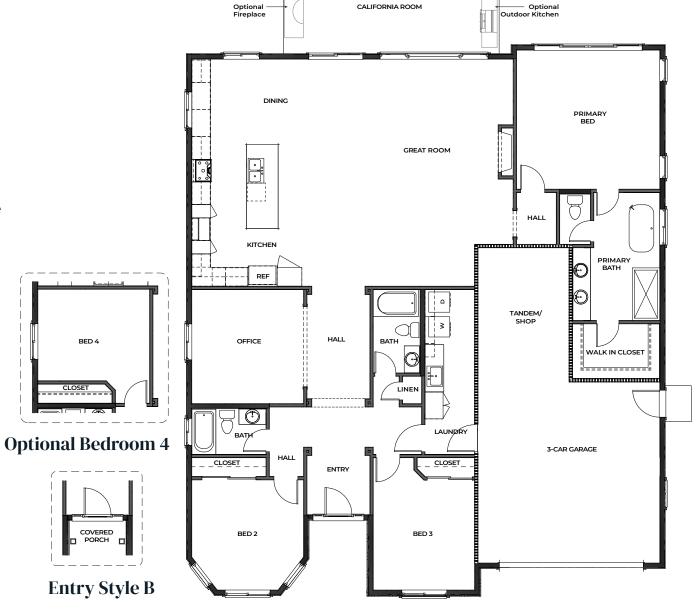

AvilaCanyon

**PLAN 1 Reverse** 

**Preliminary** 

2,485 SQ. FT. Single Level

- 3 Bedrooms
- 3 Bathrooms
- 3-Car Tandem Garage
- Covered Patio
- Optional Bedroom 4 in lieu of Office

In an effort to meet consumer expectations, the builder reserves the right to make changes to maps, plans, specifications, materials, features, and colors without notice. Special wall and window treatments, upgraded floor coverings, and decorations featured around the model homes are suggestions and not included in the purchase price. All renderings, floor plans, and maps are for illustrative purposes only and should not be relied upon as exact depictions of buildings, landscaping, or layout. Residents automatically join the Homeowner's Association, subject to Special Assessments and Community Facility Fees. Please consult your Sales Representative for detailed information. Plans for the project are subject to change without notice.