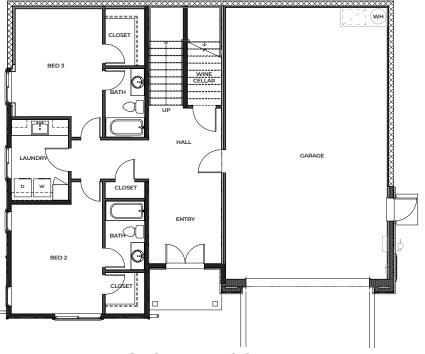

## PLAN 5 Reverse

3,070 SQ. FT. Two Level

**Preliminary** 

- · 3 Bedrooms
- 3.5 Bathrooms
- · Office/Den
- · 4 Car Tandem Garage
- · Optional En-Suite Bedroom 4 in lieu of Office

**GROUND FLOOR** 

In an effort to meet consumer expectations, the builder reserves the right to make changes to maps, plans, specifications, materials, features, and colors without notice. Special wall and window treatments, upgraded floor coverings, and decorations featured around the model homes are suggestions and not included in the purchase price. All renderings, floor plans, and maps are for illustrative purposes only and should not be relied upon as exact depictions of buildings, landscaping, or layout. Residents automatically join the Homeowner's Association, subject to Special Assessments and Community Facility Fees. Please consult your Sales Representative for detailed information. Plans for the project are subject to change without notice.