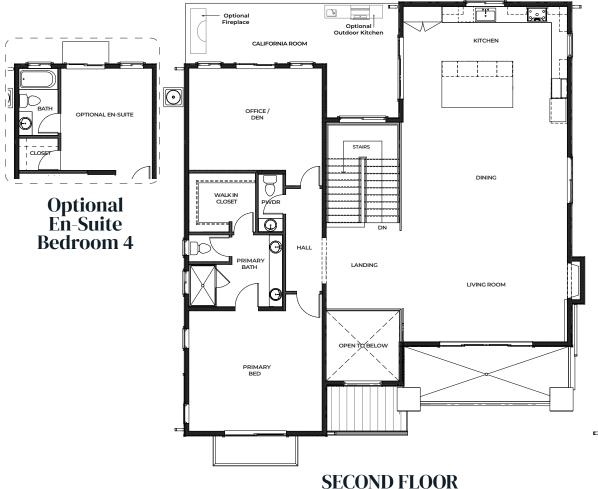

## PLAN 5 Reverse

3,070 SQ. FT. Two Level

**Preliminary** 

- · 3 Bedrooms
- 3.5 Bathrooms
- · Office/Den
- · 4 Car Tandem Garage
- · Optional En-Suite Bedroom 4 in lieu of Office

**GROUND FLOOR** 

In an effort to meet consumer expectations, the builder reserves the right to make changes to maps, plans, specifications, materials, features, and colors without notice. Special wall and window treatments, upgraded floor coverings, and decorations featured around the model homes are suggestions and not included in the purchase price. All renderings, floor plans, and maps are for illustrative purposes only and should not be relied upon as exact depictions of buildings, landscaping, or layout. Residents automatically join the Homeowner's Association, subject to Special Assessments and Community Facility Fees. Please consult your Sales Representative for detailed information. Plans for the project are subject to change without notice.